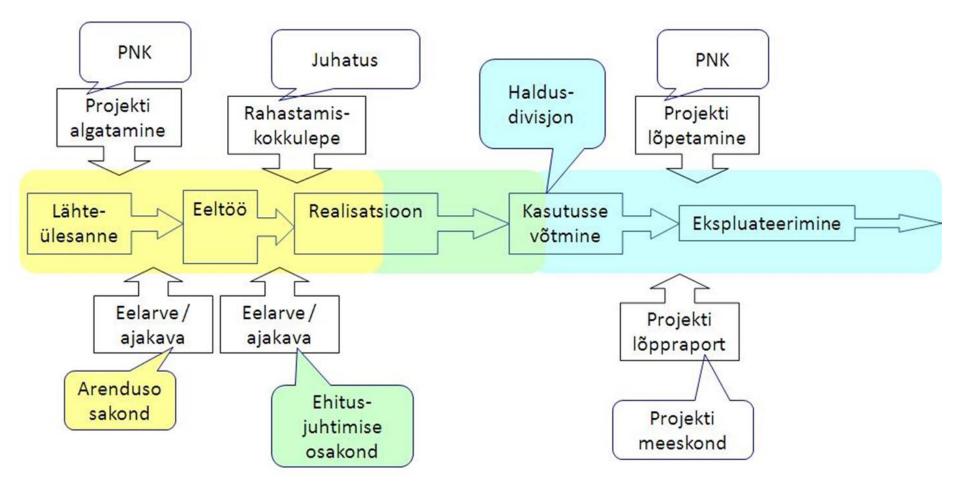

# RoadBIM Seminar 11.09.2013 Tallinn





Euroopa Regionaalarengu Fond

Eesti tuleviku heaks



# Actions by public owner, lessons learned in civil engineering



Riigi Kinnisvara AS = State Real Estate Ltd

- Established in 2001
- Owned by Republic of Estonia
- Shareholders meeting performed by the Minister of Finance

🐘 🔤 Riigi Kinnisvara

Portfolio

- Buildings: 1066
- Closed net.area: 936 817 sqm

# biggest projects

# Viru Prison (East Estonia) cost ~74 mln €, 2008



🐘 🖩 Riigi Kinnisvara

# biggest projects

# Koidula railway border station (South Estonia) cost ~70 mln €, 2011



🐘 🖩 Riigi Kinnisvara

### BIM in process



### process management in Riigi Kinnisvara AS



### guidelines we have

 2009 Riigi Kinnisvara AS BIM requirements

http://www.rkas.ee/parim-praktika/bim

 2013 COBIM 2012 translations <u>http://www.tktk.ee/cobim2012</u>



### Kiriku 2/4 Tallinn => vacant, tenant needs ca 2000 sqm



# Kiriku 2/4 Tallinn



area ~2000+ m<sup>2</sup> including attic suitable for a tenant

# Art School in Tallinn

- 1st stage: architectural competition
- 2nd stage: BIM
  - walls
  - slabs
  - space elements
  - room names



#### 🏽 🖩 Riigi Kinnisvara

# Art School in Tallinn



### Art School in Tallinn

Location – buildings Quantities – area, volume Spaces – location Tasks – costumer (user) needs











# Model

### BIM



# Different users Different functions

- office
- customer service
- training and meeting rooms
- jail 24h
- rescue works 24h