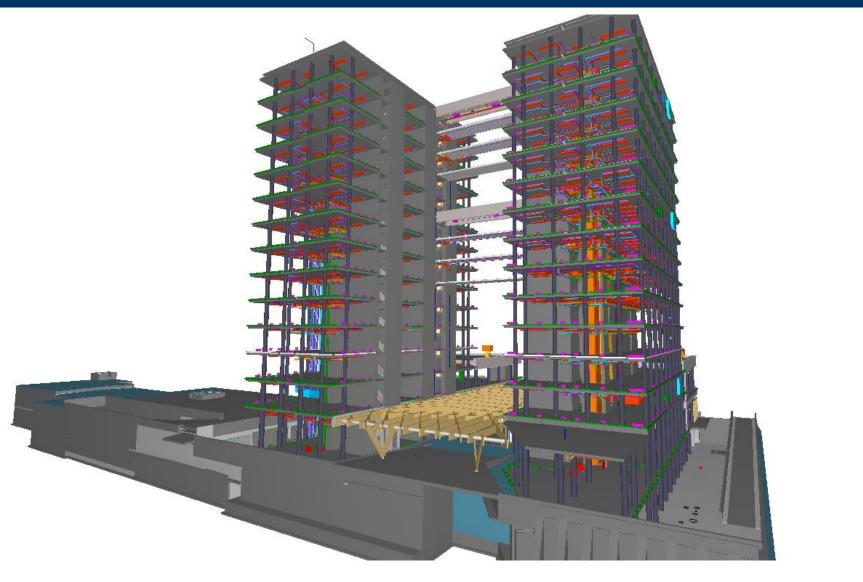

# Suur-Ameerika 1 Tallinn => new building

# Office building

- 2 towers
- Underground parking
- Closed net.area ~22,000 m<sup>2</sup>

# Suur-Ameerika 1 Tallinn => new building

• Softwares:

Revit MagiCAD CADS Planner Solibri MC Tekla BIMsight

17 (A) 100 korres

子图

# Suur-Ameerika 1 Tallinn => new building

🗳 (A) 4. korruई

3

- Tallinna Vangla (prison)
- Rahvusarhiiv (National Archives)
- Piusa kordon (border quard station)
- Kiriku 2/4 Tallinn kontorihoone (office building)
- Pärnu PPA (police and rescue station)
- Lubja 4 kohtumaja (court building)