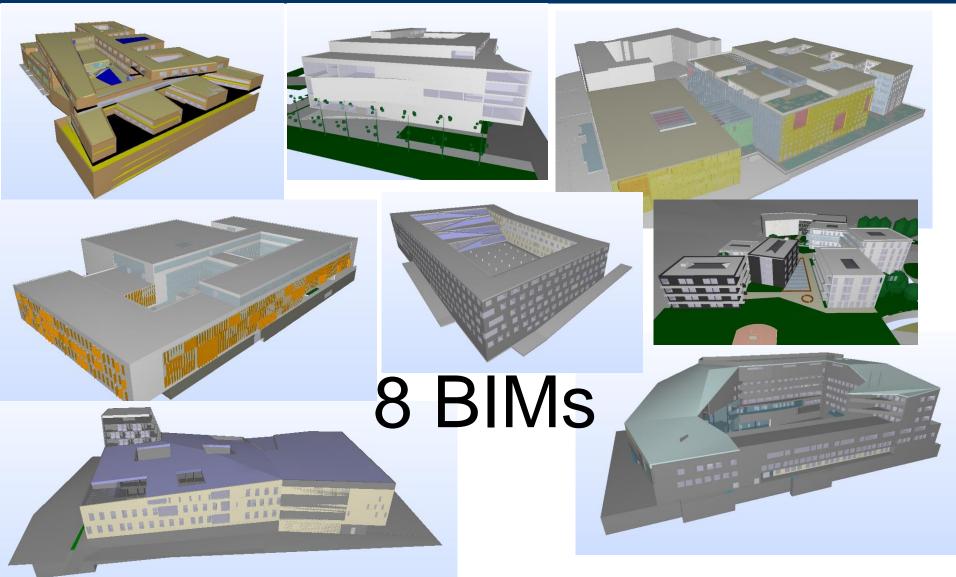

# Suur-Ameerika 1 Tallinn => new building

🗳 (A) 4. korruई

3

- Tallinna Vangla (prison)
- Rahvusarhiiv (National Archives)
- Piusa kordon (border quard station)
- Kiriku 2/4 Tallinn kontorihoone (office building)
- Pärnu PPA (police and rescue station)
- Lubja 4 kohtumaja (court building)