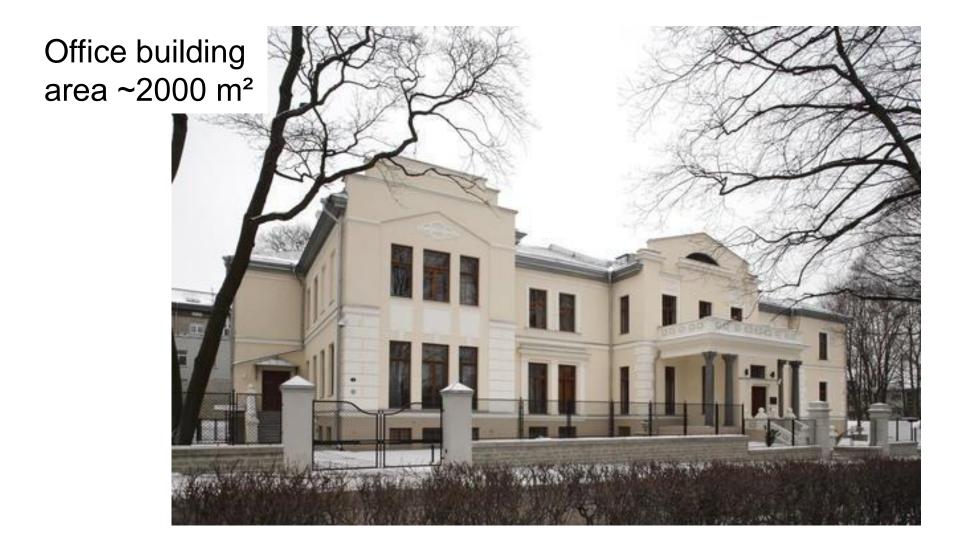

### Kiriku 2/4 Tallinn => vacant, tenant needs ca 2000 sqm

# Kiriku 2/4 Tallinn

area ~2000+ m<sup>2</sup> including attic suitable for a tenant