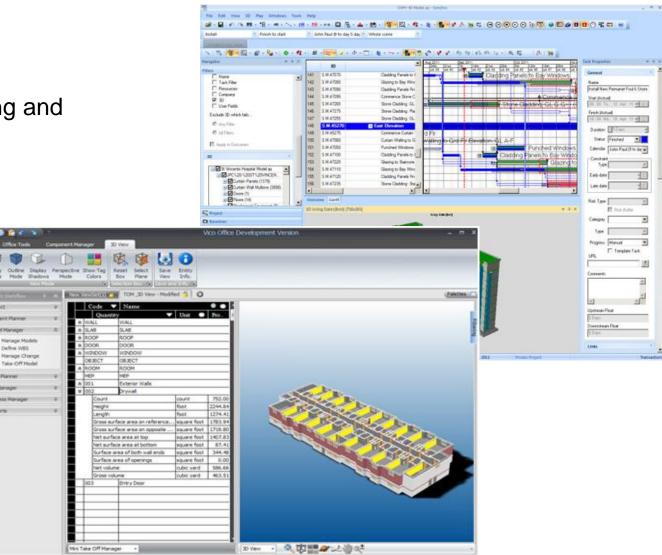

# Stage 2

- Construction planning and management
- FM BIM

# Softwares:

- Synchro
- VICO office
- Revit
- Solibri MC
- Tekla BIMsight