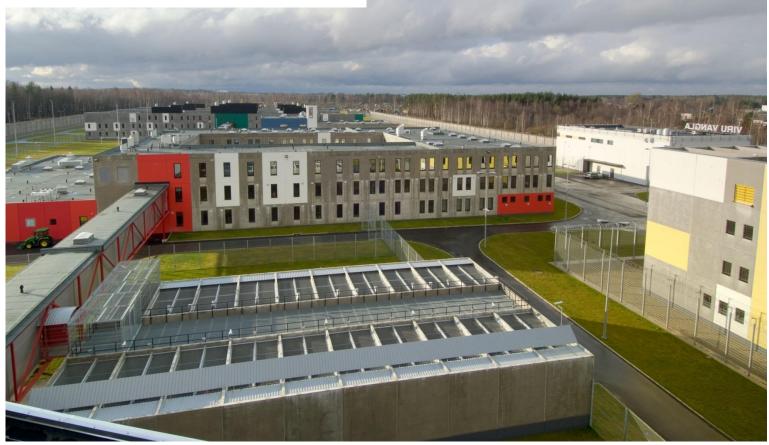

# RoadBIM Seminar 11.09.2013 Tallinn





Euroopa Regionaalarengu Fond

Eesti tuleviku heaks



# Actions by public owner, lessons learned in civil engineering



Riigi Kinnisvara AS = State Real Estate Ltd

- Established in 2001
- Owned by Republic of Estonia
- Shareholders meeting performed by the Minister of Finance

🐘 🔤 Riigi Kinnisvara

Portfolio

- Buildings: 1066
- Closed net.area: 936 817 sqm

# biggest projects

# Viru Prison (East Estonia) cost ~74 mln €, 2008



🐘 🖩 Riigi Kinnisvara

# biggest projects

# Koidula railway border station (South Estonia) cost ~70 mln €, 2011



🐘 🖩 Riigi Kinnisvara

### BIM in process



### process management in Riigi Kinnisvara AS



### guidelines we have

 2009 Riigi Kinnisvara AS BIM requirements

http://www.rkas.ee/parim-praktika/bim

 2013 COBIM 2012 translations <u>http://www.tktk.ee/cobim2012</u>



### Kiriku 2/4 Tallinn => vacant, tenant needs ca 2000 sqm



# Kiriku 2/4 Tallinn



area ~2000+ m<sup>2</sup> including attic suitable for a tenant

# Art School in Tallinn

- 1st stage: architectural competition
- 2nd stage: BIM
  - walls
  - slabs
  - space elements
  - room names



#### 🏽 🖩 Riigi Kinnisvara

# Art School in Tallinn



### Art School in Tallinn

Location – buildings Quantities – area, volu