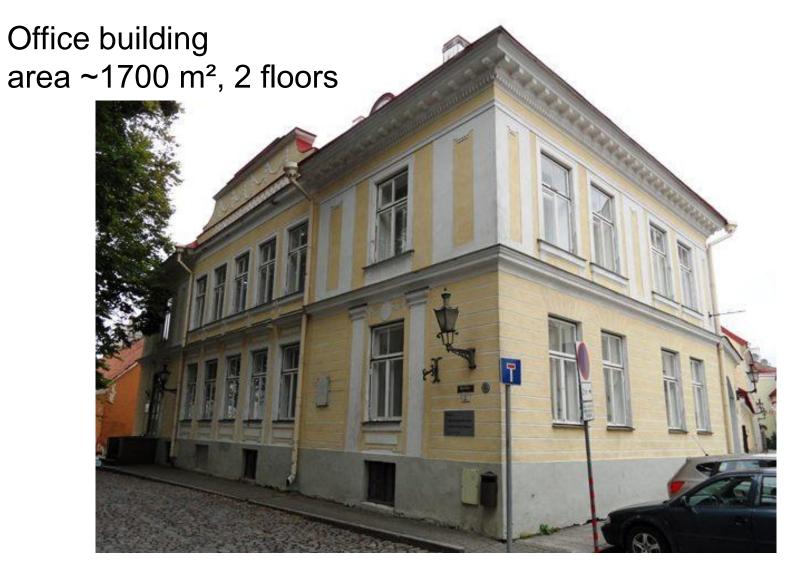

### Kiriku 2/4 Tallinn => vacant, tenant needs ca 2000 sqm

# Kiriku 2/4 Tallinn

area ~2000+ m<sup>2</sup> including attic suitable for a tenant