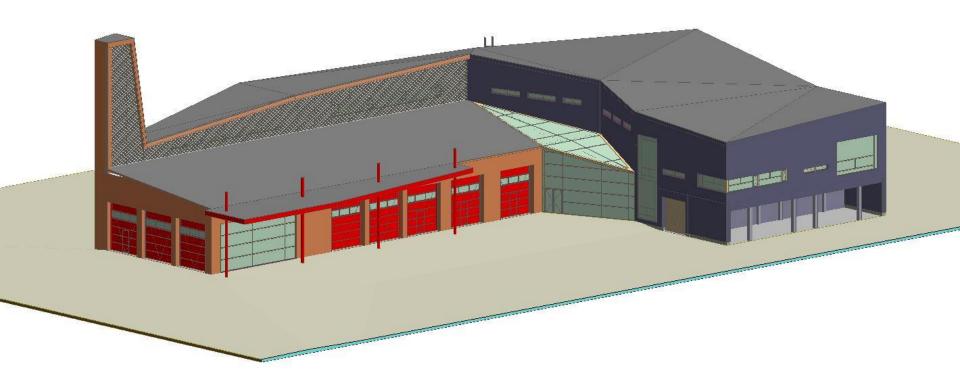

ion planning and management
- FM BIM

# Softwares:

- Synchro
- VICO office
- Revit
- Solibri MC
- Tekla BIMsight



# Suur-Ameerika 1 Tallinn => new building



# Office building

- 2 towers
- Underground parking
- Closed net.area ~22,000 m<sup>2</sup>

# Suur-Ameerika 1 Tallinn => new building

• Softwares:

Revit MagiCAD CADS Planner Solibri MC Tekla BIMsight

17 (A) 100 korres

子图

# Suur-Ameerika 1 Tallinn => new building



🗳 (A) 4. korruई

3



- Tallinna Vangla (prison)
- Rahvusarhiiv (National Archives)
- Piusa kordon (border quard station)
- Kiriku 2/4 Tallinn kontorihoone (office building)
- Pärnu PPA (police and rescue station)
- Lubja 4 kohtumaja (court building)

# Ionely BIM => Haapsalu orphanage



🐘 🖩 Riigi Kinnisvara

# Ionely BIM => Kuressaare police and rescue station



### conclusions

- We have designers
- Communication stays
- Terms
  - kipsum vs light vs kyproc wall
  - □ office vs bureau vs …
- Is standard suitable?
  - □ early design or more
  - detailed design or more
- □ Lack of BIM managers
  - experience
- Missing building elements



# **THANK YOU**

🏽 🗮 Riigi Kinnisvara