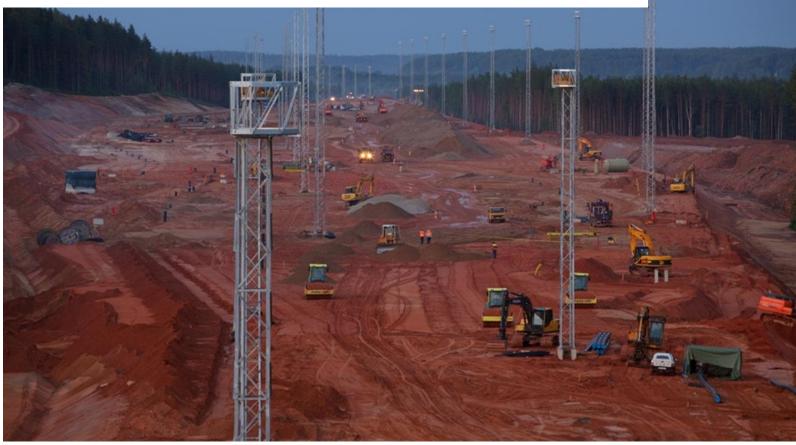

# Koidula railway border station (South Estonia) cost ~70 mln €, 2011

🐘 🖩 Riigi Kinnisvara