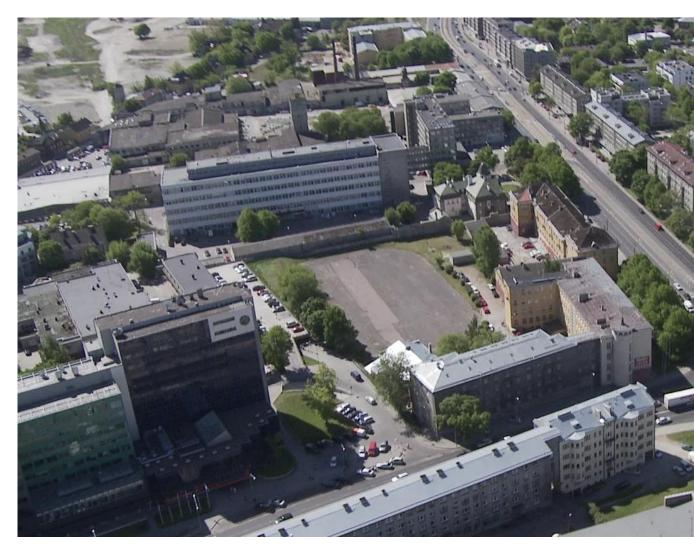

### Kiriku 2/4 Tallinn => vacant, tenant needs ca 2000 sqm

# Kiriku 2/4 Tallinn

area ~2000+ m<sup>2</sup> including attic suitable for a tenant