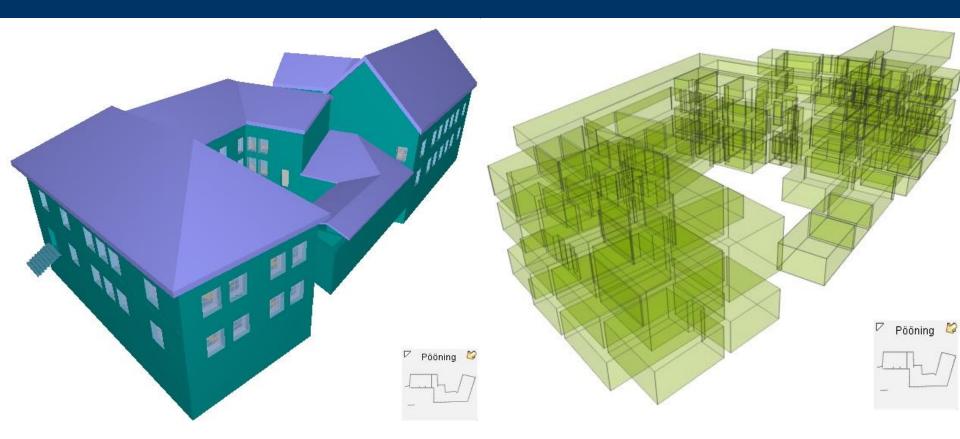

### Kiriku 2/4 Tallinn => vacant, tenant needs ca 2000 sqm

# Kiriku 2/4 Tallinn

area ~2000+ m<sup>2</sup> including attic suitable for a tenant