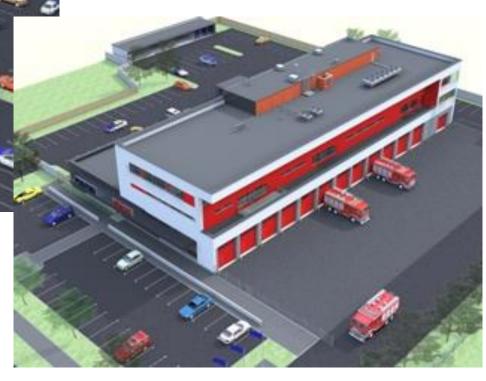

ve

 2009 Riigi Kinnisvara AS BIM requirements

http://www.rkas.ee/parim-praktika/bim

 2013 COBIM 2012 translations <u>http://www.tktk.ee/cobim2012</u>



### Kiriku 2/4 Tallinn => vacant, tenant needs ca 2000 sqm



# Kiriku 2/4 Tallinn



area ~2000+ m<sup>2</sup> including attic suitable for a tenant

# Art School in Tallinn

- 1st stage: architectural competition
- 2nd stage: BIM
  - walls
  - slabs
  - space elements
  - room names



#### 🏽 🖩 Riigi Kinnisvara

# Art School in Tallinn



### Art School in Tallinn

Location – buildings Quantities – area, volume Spaces – location Tasks – costumer (user) needs











# Model

### BIM



# Different users Different functions

- office
- customer service
- training and meeting rooms
- jail 24h
- rescue works 24h

- Stage 1:
- design



#### 🏽 🖩 🖿 Riigi Kinnisvara

# Softwares:

- ArchiCAD
- Revit Structure
- MagiCAD
- Solibri MC
- Tekla BIMsight

# Main goals:

- better quality construction project
- quantity analysis
- clash detection
- energy analysis by models
- better communication



#### 🏽 📰 Riigi Kinnisvara



# Stage 2

- Construction planning and management
- FM BIM

# Softwares:

- Synchro
- VICO office
- Revit
- Solibri MC
- Tekla BIMsight



# Suur-Ameerika 1 Tallinn => new building



# Office building

- 2 towers
- Underground parking
- Closed net.area ~22,000 m<sup>2</sup>

# Suur-Ameerika 1 Tallinn => new building

• Softwares:

Revit MagiCAD CADS Planner Solibri MC Tekla BIMsight

17 (A) 100 korres

子图

# Suur-Ameerika 1 Tallinn => new building



🗳 (A) 4. korruई

3



- Tallinna Vangla (prison)
- Rahv